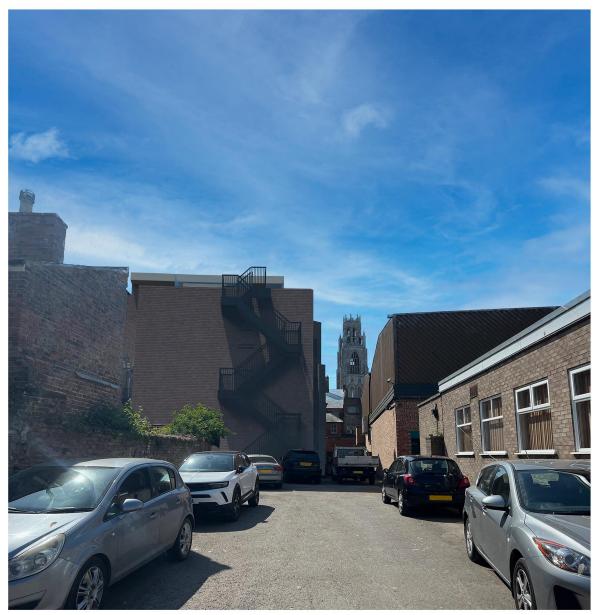

Existing View from car park

Proposed View from car park

PLANNING | ARCHITECTURE | PROJECT MANAGEMENT

The Grey House, 3 Broad Street, Stamford, PE9 1PG 017802339181 www.classq.co.uk

Project

14 Dolphin Lane Boston (PE21 6EU)

Drawing Title 005\_View Study of proposed building from car park

Date Scale @ A3 May 2023 As Indicated

Copyright of this drawing is vested in Class Q Ltd (Reg. 11587961) and must not be copied or reproduced without consent. Only figured dimensions are to be taken from this drawing. All dimensions are in millimetres unless noted otherwise. All contractors must visit the site and be responsible for taking and checking all dimensions relative to their work.