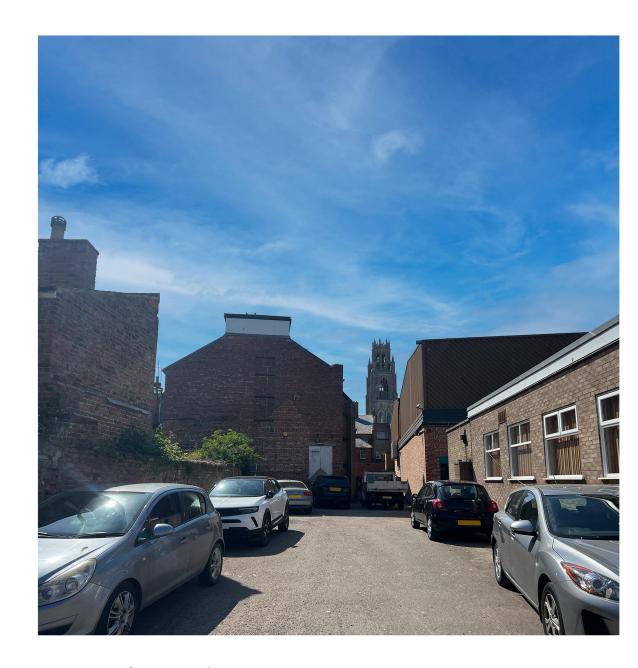

Existing View from car park

Proposed View from car park

PLANNING | ARCHITECTURE | PROJECT MANAGEMENT

The Grey House, 3 Broad Street, Stamford, PE9 1PG 017802339181 www.classq.co.uk

Project

14 Dolphin Lane Boston (PE21 6EU)

Drawing Title 005\_View Study of proposed building from car park

Date Scale @ A3 May 2023 As Indicated

Copyright of this drawing is vested in Class Q Ltd (Reg. 11587961) and must not be copied or reproduced without consent. Only figured dimensions are to be taken from this drawing. All dimensions are in millimetres unless noted otherwise. All contractors must visit the site and be responsible for taking and checking all dimensions relative to their work.